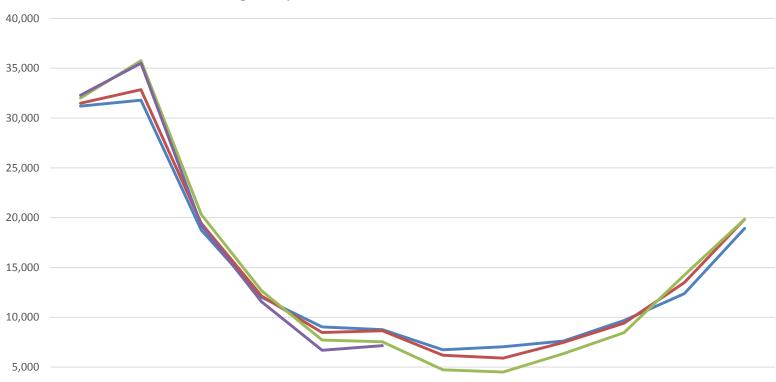

## Passenger Enplanements FY 2012-2015

| 0                    | JUL    | AUG    | SEP    | OCT    | NOV   | DEC   | JAN   | FEB   | MAR   | APR   | MAY    | JUN    |
|----------------------|--------|--------|--------|--------|-------|-------|-------|-------|-------|-------|--------|--------|
| Enplanements FY 2012 | 31,199 | 31,788 | 18,744 | 12,012 | 9,029 | 8,752 | 6,729 | 7,047 | 7,627 | 9,674 | 12,381 | 18,924 |
| Enplanements FY 2013 | 31,484 | 32,852 | 19,449 | 12,130 | 8,476 | 8,647 | 6,183 | 5,893 | 7,481 | 9,407 | 13,479 | 19,847 |
| Enplanements FY 2014 | 32,009 | 35,758 | 20,330 | 12,665 | 7,717 | 7,534 | 4,728 | 4,506 | 6,358 | 8,453 | 14,230 | 19,841 |
| Enplanements FY 2015 | 32,285 | 35,503 | 19,247 | 11,561 | 6,690 | 7,152 |       |       |       |       |        |        |

Enplanements